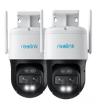

## Order #2898136

Reolink TrackMix WiFi

VERSION: 2 CamerasX1 US \$ 49.74

Ship from U.S.

WiFi Connection & Powered by Direct Current

microSD Card VERSION: 256GBX2 US \$ 6.98

Note: Battery cameras don't support 256GB micro SD cards.