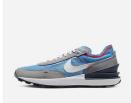

#### Learn More

#C01263399944

Shipped Shipment 1 of 1

Nike Waffle One SE

\$64.78 \$115.00 Men's Shoes Particle Grey/University Blue/Bright Crimson/White Size 10.5 Style DX3736-001