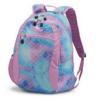

# Curve Backpack

Color: Rainbow Scales

Quantity: 3

<del>\$44.97</del>

\$40.47

BACK TO ORDER HISTORY

Enter your email

Product Info