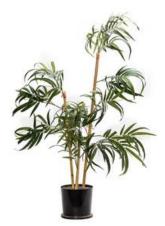

\$16.88

Artificial Montenegro Dieffenbachia Plant, Large Evergreen Plastic Greenery for Home & Office Decor,

\$17.66

Lifelike Artificial Plants Set, Faux Greenery for Indoor/Outdoor Décor

\$30.00

LUCKNOCK Solid Wood Side Table, 2-Tier Boho End Table with Storage Shelf, Slim Nightstand Bedside Table for Small Spaces, Bedroom, Living Room, Farmhouse, No-Tool Assembly.