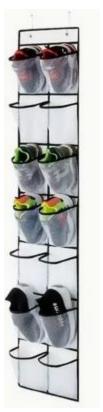

\$7.09

Large Mesh Pocket Over-The-Door Shoe Organizer For Closet And Storage

\$7.00

Soft And Comfortable Bath Sheet Set, Sports Style Pool & Beach Towel Towels-Pack Of 2, Navy-Stripe, 2 Pcs Quick-Drying Striped Towel Set For Soft