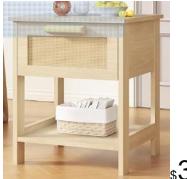

\$37.95

Lerliuo Rattan Nightstand, Boho Side Table with Drawer Open Shelf, Cane Accent Bedside End Table with Solid Wood Legs for Bedroom, Dorm and Small Spaces (Natural)

60% \$13.75

Swirl Mushroom Lamp, Translucent Glass Table Bedside Lamps Italian Style Modern Striped Desk Light for Baby Home Decoration of Dining, Living, Study (Striped Pink, Mini Dia5.1\*H7.1 Inches)