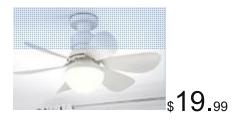

Ceiling Fan Light, Cordless Small Ceiling Fan Light with Remote, 3 Speed, Dimmable Led, 3000-6500K, E26 Base, Timer, Socket Extender, 6 White Blades

Used clothing – dresses, skirts, pants, shoes, sandals, sneakers