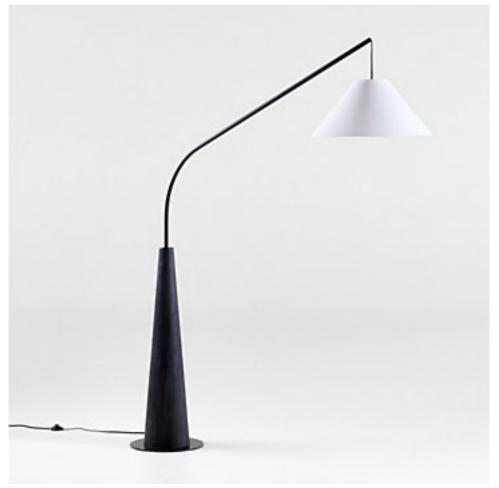

## Item(s)

Gibson Natural Shade

• SKU: 230893

• Price: \$96.90 \$67.83

Quantity: 1Total: \$67.83

# This is part of the full item: <u>Gibson Black Hanging Arc Floor Lamp with White Shade</u>

- WRITE A REVIEW(OPENS MODAL DIALOG)
- Buy Again
- Start Return

Williams Accent Chair by Leanne Ford

• SKU: 502031