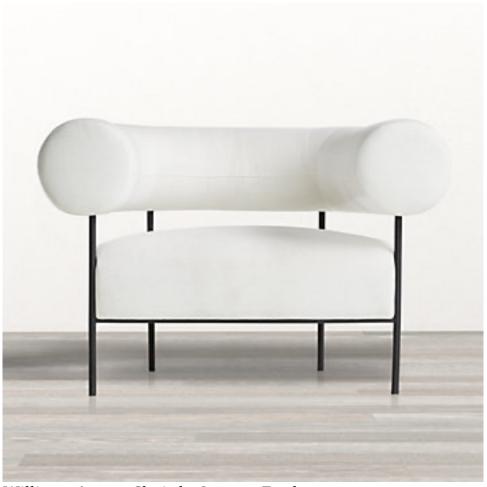

# This is part of the full item: <u>Gibson Black Hanging Arc Floor Lamp with White Shade</u>

- WRITE A REVIEW(OPENS MODAL DIALOG)
- Buy Again
- Start Return

Williams Accent Chair by Leanne Ford

• SKU: 502031

• Price: \$1,199.00 \$839.30

• Quantity: 2

• Total: \$1,678.60